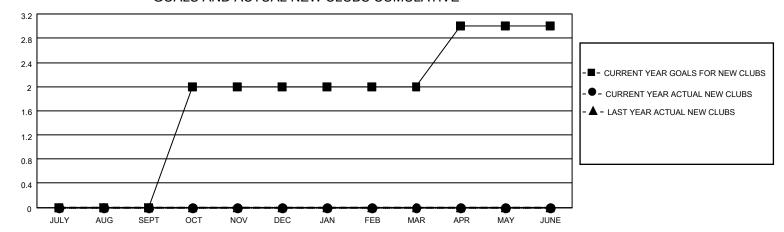

## MONTHLY MEMBERSHIP PROGRESS REPORT

LOCATION TURKEY District 118 R Results as of: 7/31/2021

| Clubs         |               |             |               | Members               |                        |                         |                                                    |  |
|---------------|---------------|-------------|---------------|-----------------------|------------------------|-------------------------|----------------------------------------------------|--|
|               | RESULTS FOR   | R 2021-2022 |               | RESULTS FOR 2021-2022 |                        |                         |                                                    |  |
| QUARTER       | NEW CLUB GOAL | NEW CLUBS   | DROPPED CLUBS | QUARTER MEME          | BER GROWTH NET<br>GOAL | MEMBER GROWTH<br>ACTUAL | DROPPED<br>MEMBERS ACTUAL<br>(including transfers) |  |
| JULY/AUG/SEPT | 0             | 0           | 2             | JULY/AUG/SEPT         | 0                      | 8                       | 19                                                 |  |
| OCT/NOV/DEC   | 2             | 0           | 0             | OCT/NOV/DEC           | 20                     | 0                       | 0                                                  |  |
| JAN/FEB/MAR   | 0             | 0           | 0             | JAN/FEB/MAR           | 0                      | 0                       | 0                                                  |  |
| APR/MAY/JUNE  | 1             | 0           | 0             | APR/MAY/JUNE          | 20                     | 0                       | 0                                                  |  |