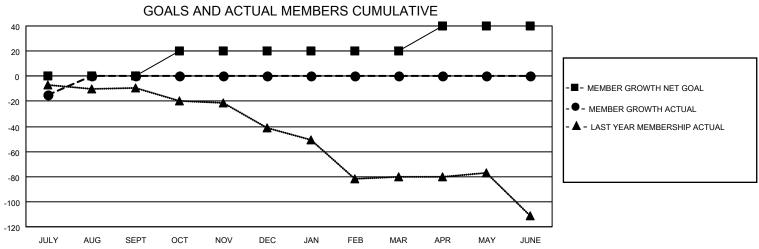

## MONTHLY MEMBERSHIP PROGRESS REPORT

LOCATION TURKEY District 118 R Results as of: 7/31/2021

| Clubs         |               |             |               | Members               |                        |                         |                                                    |  |
|---------------|---------------|-------------|---------------|-----------------------|------------------------|-------------------------|----------------------------------------------------|--|
|               | RESULTS FOR   | R 2021-2022 |               | RESULTS FOR 2021-2022 |                        |                         |                                                    |  |
| QUARTER       | NEW CLUB GOAL | NEW CLUBS   | DROPPED CLUBS | QUARTER MEME          | BER GROWTH NET<br>GOAL | MEMBER GROWTH<br>ACTUAL | DROPPED<br>MEMBERS ACTUAL<br>(including transfers) |  |
| JULY/AUG/SEPT | 0             | 0           | 2             | JULY/AUG/SEPT         | 0                      | 8                       | 19                                                 |  |
| OCT/NOV/DEC   | 2             | 0           | 0             | OCT/NOV/DEC           | 20                     | 0                       | 0                                                  |  |
| JAN/FEB/MAR   | 0             | 0           | 0             | JAN/FEB/MAR           | 0                      | 0                       | 0                                                  |  |
| APR/MAY/JUNE  | 1             | 0           | 0             | APR/MAY/JUNE          | 20                     | 0                       | 0                                                  |  |